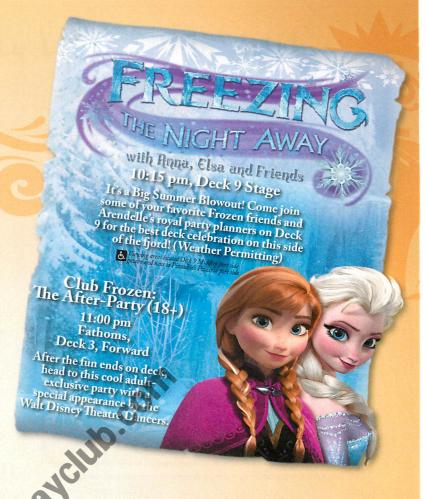

### FREEZING THE NIGHT AWAY WITH ANNA, ELSA AND FRIENDS!

Deck 9 Stage, Deck 9, Midship - 10:15 pm

It's a Big Summer Blowout! Come join some of your favorite Frozen friends and Arendelle's royal party planners on Deck 9 for the best deck celebration on this side of the fjord! (Weather Permitting)

#### **CLUB FROZEN THE AFTER-PARTY**

After the fun ends on deck, head to this cool adult-exclusive party After the fun ends on deck, head to this cool adult-exclusive pa with a special appearance by The Walt Disney Theatre Dancers.